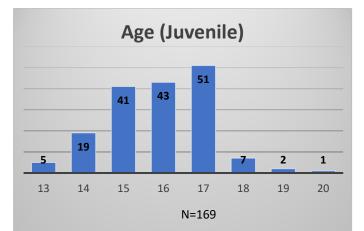

## Daily Data Dashboard – November 9, 2023 Demographics for JTDC Population Thursday Morning Midnight Count

Total # of probation Involved youth<sup>1</sup>: 1,316

<sup>&</sup>lt;sup>1</sup> Probation Active: Any youth who is pending sentencing with an active social history, has been formally placed on probation or supervision with Cook County Juvenile Probation on the date of the report.