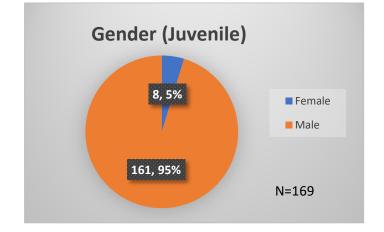

## Daily Data Dashboard – November 9, 2023 Demographics for JTDC Population Thursday Morning Midnight Count

Total # of probation Involved youth<sup>1</sup>: 1,316

<sup>&</sup>lt;sup>1</sup> Probation Active: Any youth who is pending sentencing with an active social history, has been formally placed on probation or supervision with Cook County Juvenile Probation on the date of the report.