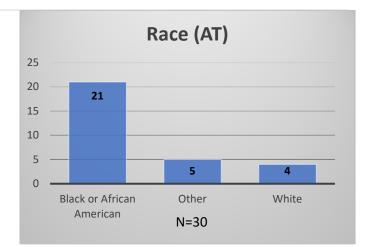

## Daily Data Dashboard – November 9, 2023 Demographics for JTDC Population Thursday Morning Midnight Count

Total # of probation Involved youth<sup>1</sup>: 1,316

<sup>&</sup>lt;sup>1</sup> Probation Active: Any youth who is pending sentencing with an active social history, has been formally placed on probation or supervision with Cook County Juvenile Probation on the date of the report.

Data sources: cFive Supervisor – Probation Population and RMIS – JTDC Population

Daily Data Dashboard – November 9, 2023 Demographics for JTDC Population Thursday Morning Midnight Count

Data sources: cFive Supervisor – Probation Population and RMIS – JTDC Population