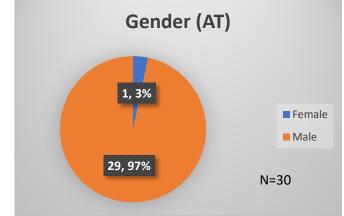

## Daily Data Dashboard – November 9, 2023 Demographics for JTDC Population Thursday Morning Midnight Count

Total # of probation Involved youth<sup>1</sup>: 1,316

<sup>&</sup>lt;sup>1</sup> Probation Active: Any youth who is pending sentencing with an active social history, has been formally placed on probation or supervision with Cook County Juvenile Probation on the date of the report.

Data sources: cFive Supervisor – Probation Population and RMIS – JTDC Population

Daily Data Dashboard – November 9, 2023 Demographics for JTDC Population Thursday Morning Midnight Count

Data sources: cFive Supervisor – Probation Population and RMIS – JTDC Population