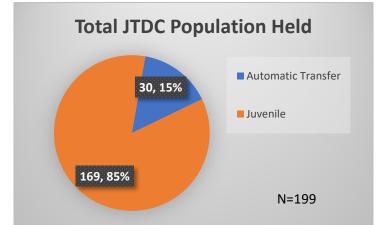

## Daily Data Dashboard – November 9, 2023 Demographics for JTDC Population Thursday Morning Midnight Count

Total # of probation Involved youth<sup>1</sup>: 1,316

<sup>&</sup>lt;sup>1</sup> Probation Active: Any youth who is pending sentencing with an active social history, has been formally placed on probation or supervision with Cook County Juvenile Probation on the date of the report.