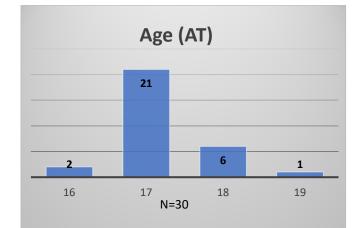

## Daily Data Dashboard – November 9, 2023 Demographics for JTDC Population Thursday Morning Midnight Count

Total # of probation Involved youth<sup>1</sup>: 1,316

<sup>&</sup>lt;sup>1</sup> Probation Active: Any youth who is pending sentencing with an active social history, has been formally placed on probation or supervision with Cook County Juvenile Probation on the date of the report.