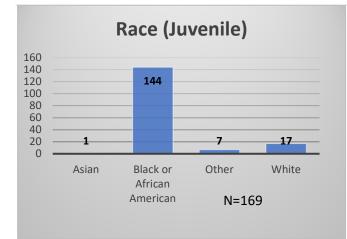

## Daily Data Dashboard – November 9, 2023 Demographics for JTDC Population Thursday Morning Midnight Count

Total # of probation Involved youth<sup>1</sup>: 1,316

<sup>&</sup>lt;sup>1</sup> Probation Active: Any youth who is pending sentencing with an active social history, has been formally placed on probation or supervision with Cook County Juvenile Probation on the date of the report.

Data sources: cFive Supervisor – Probation Population and RMIS – JTDC Population

Daily Data Dashboard – November 9, 2023 Demographics for JTDC Population Thursday Morning Midnight Count

Data sources: cFive Supervisor – Probation Population and RMIS – JTDC Population